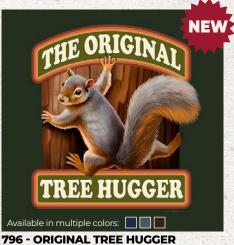

Sleeve Tee S-XL \$11.00 2X-\$1.50, 3X-5X-\$2.50\*







for sunshine

Available in multiple colors:



#### 776 - LOOK FOR SUNSHINE











723 - BOTTOMS UP BEAR









**677 - CUTEST LITTLE CATCH** 





510 - THE RIVER IS CALLING













495 - THE LAKE IS CALLING













Can you please spread the review to your crew — THE ORDER IS SPECTACULAR! From start to finish, you have done such a grand job. Really love the colors and quality and design... and and and! -CINDY, CALIFORNIA 377 - I PEE OUTSIDE (PAGE 8) Color Printed Shot Glass



S-XL \$16.00



Youth Hoodie S-L \$14.00



Adult Zip Hoodie . +\$3, 3X+\$6\* (Back Print)



Hat \$9.50 With Patch \$9.75





Embroidered







Color Printed Pint Glass \$6.50









382 - EXCUSE ME SQUIRREL





753 - I REGRET NOTHING









657 - THE MANAGER





480 - NUT TODAY





744 - HOLD ON SQUIRREL





134 - MOST WANTED SQUIRRELS





654 - I'VE GOT YOUR BACK - SQUIRREL





252 - WHAT BIRDSEED?



















Tee S-XL \$11.50 2X+\$1.50, 3X+\$2.50\*







Adult Long Sleeve Tee S-XL \$11.00 2X-\$1.50, 3X-5X-\$2.50\*



Adult Sweatshirt S-XL \$14.00









765 - SING YOUR STORY











SQUIRRELS



251 - SQUIRREL YOGA





930 - FEED THE BIRDS





**422 - EXCUSE ME BEAR** 



**468 - CRAZY BIRD LADY** 















S-XL \$16.00 2X+\$2. 3X-5X+\$4\*



Youth Hoodie S-L \$14.00



Adult Zip Hoodie . 2X+\$3, 3X+\$6\* (Back Print)



Hat \$9.50 With Patch \$9.75



Embroidered





Engraved Pint Glass \$6.00



Color Printed Pint Glass \$6.50



Color Printed Shot Glass \$3.25



Color Printed Glass Ornam