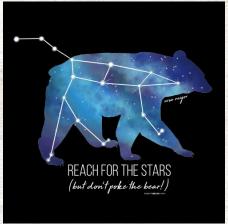

703 - URSA MAJOR

667 - HIBERNATION MODE

775 - WHEN YOU HAVE FRIENDS

**463 - GREAT OUTDOORS** 

OUTDOORS /

725 - LOG ON

2X+\$2. 3X-5X+\$4\*

Youth Hoodie S-L \$14.00