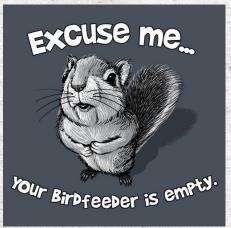

S-XL \$16.00

Youth Hoodie S-L \$14.00

Adult Zip Hoodie . +\$3, 3X+\$6\* (Back Print)

Hat \$9.50 With Patch \$9.75

Embroidered

Color Printed Pint Glass \$6.50

382 - EXCUSE ME SQUIRREL

753 - I REGRET NOTHING