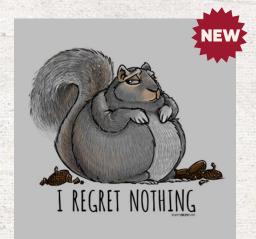

S-XL \$16.00

Youth Hoodie S-L \$14.00

Adult Zip Hoodie . +\$3, 3X+\$6\* (Back Print)

Hat \$9.50 With Patch \$9.75

Embroidered

Color Printed Pint Glass \$6.50

382 - EXCUSE ME SQUIRREL

753 - I REGRET NOTHING