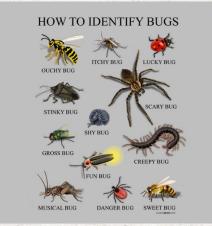

### 759 - FAVORITE THING TO DO

766 - MY FAVORITE COLOR IS FUNGI TTOOO

771 - MOREL OF THE STORY

769 - MUSHROOMS ARE CAP-TIVATING

204 - VINTAGE MUSHROOMS TT TO

692 - FINDERS KEEPERS

732 - HOW TO IDENTIFY MUSHROOMS

2T, 3T, 4T, 5/6T \$7.75

Adult Long Sleeve Tee S-XL \$11.00 2X-\$1.50, 3X-5X-\$2.50\*

Adult Sweatshirt S-XL \$14.00

734 - HOW TO IDENTIFY BUGS

582 - SOCIAL DISTANCING CHAMP

712 - GROUP THERAPY

658 - HUMAN NATURE