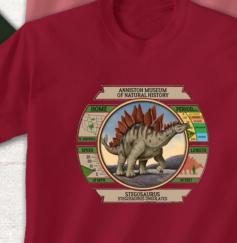

# SILHOUETTE MAPS

Customize with your location details, area map, and choice of silhouette.

MISS VAKEFIELD DINER

Very happy! I'm impressed with the quality of the t-shirts! They were folded and packaged nicely! They have hang tags for easy pricing! The order was complete and no hassles whatsoever! I would recommend to others!