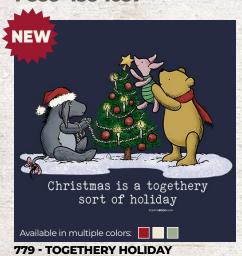

Foodie

Available in multiple colors:

**781 - FOODIE** 

779 - TOGETHERY HOLIDAY

friends stick together

like hunny

Available in multiple colors:

Oh hello, Fall!