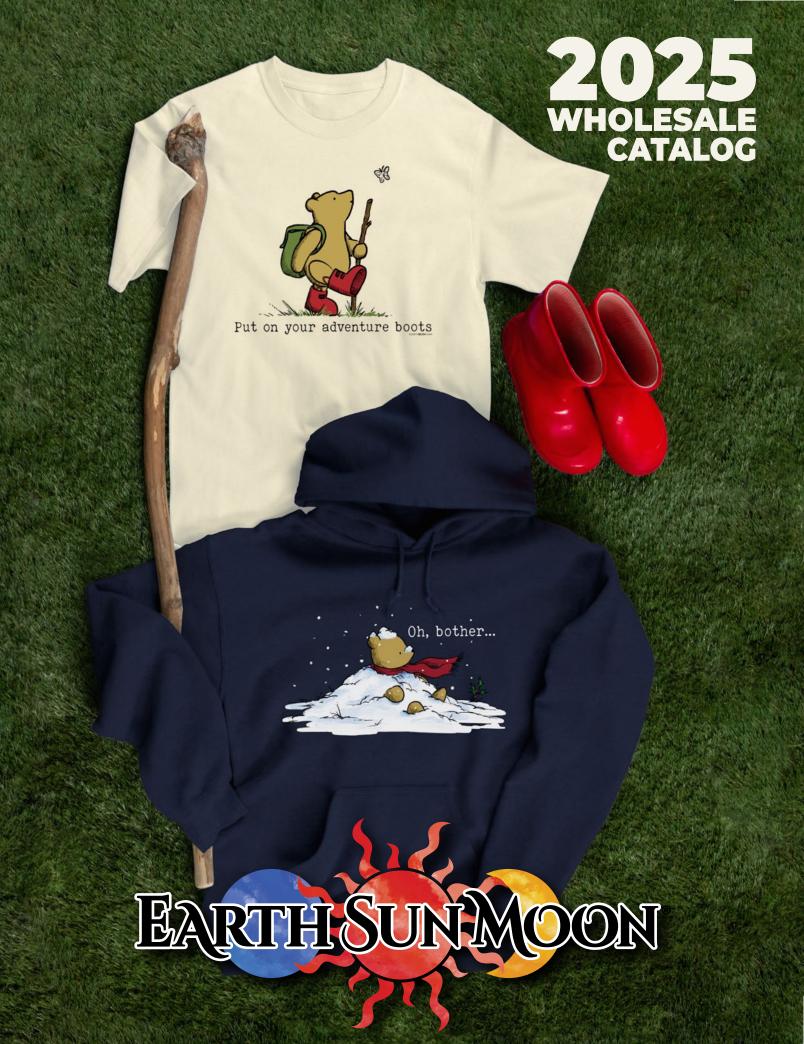

#### 757 - ADVENTURE BOOTS

759 - FAVORITE THING TO DO

Available in multiple colors:

762 - COULD BE WORSE

when you have friends, you have everything

Available in multiple colors:

775 - WHEN YOU HAVE FRIENDS

Available in multiple colors: