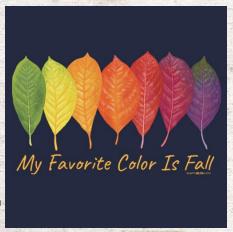

2X+\$2. 3X-5X+\$4\*

Youth Hoodie S-L \$14.00

Adult Zip Hoodie . :+\$3, 3X+\$6\* (Back Print)

Embroidered

Color Printed Pint Glass \$6.50

664 - MY FAVORITE COLOR IS FALL

784 - OH HELLO FALL