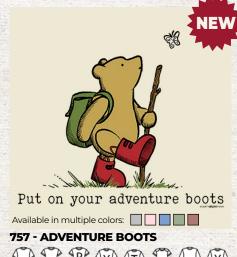

#### 757 - ADVENTURE BOOTS

759 - FAVORITE THING TO DO

Available in multiple colors:

762 - COULD BE WORSE

when you have friends, you have everything

Available in multiple colors:

775 - WHEN YOU HAVE FRIENDS

Available in multiple colors: