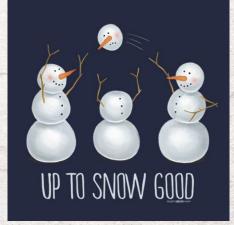

#### 665 - UP TO SNOW GOOD

Tee S-XL \$11.50 2X+\$1.50, 3X+\$2.50\*

Adult Long Sleeve Tee S-XL \$11.00 2X-\$1.50, 3X-5X-\$2.50\*

Youth Long Sleeve

Tee S-L \$10.00

Adult Sweatshirt S-XL \$14.00

699 - SAY IT AIN'T SNOW