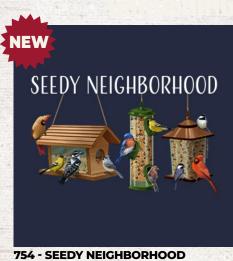

942 - BIRD SPLATS

575 - BIRDSONG

482 - BIRDING CURE

Youth Hoodie S-L \$14.00

Adult Zip Hoodie . :+\$3, 3X+\$6\* (Back Print)

Embroidered

Embroidered

Embroidered