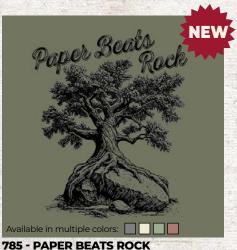

#### 757 - ADVENTURE BOOTS

759 - FAVORITE THING TO DO

Available in multiple colors:

762 - COULD BE WORSE

when you have friends, you have everything

Available in multiple colors:

775 - WHEN YOU HAVE FRIENDS

Available in multiple colors: