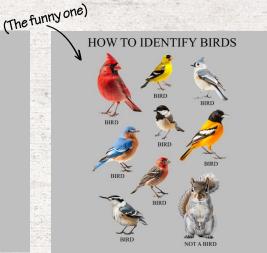

XCUSE ME BEAR** 



**468 - CRAZY BIRD LADY** 















S-XL \$16.00 2X+\$2. 3X-5X+\$4\*



Youth Hoodie S-L \$14.00



Adult Zip Hoodie . 2X+\$3, 3X+\$6\* (Back Print)



Hat \$9.50 With Patch \$9.75



Embroidered





Engraved Pint Glass \$6.00



Color Printed Pint Glass \$6.50



Color Printed Shot Glass \$3.25



Color Printed Glass Ornament \$5.25



Tin Sign \$8.00





The squirrel ate all our Birdseed

excuse me

421 - EXCUSE ME BIRD TTTO







747 - SECRETLY JUDGING OTHERS 11000 E



678 - BIRD WHISPERER









**429 - IRRITABLE OWL SYNDROME** 









662 - NOT AN EARLY BIRD









24mo \$9.00









Youth Tee XS-L \$7.75\*\*



Adult Long Sleeve Tee S-XL \$11.00 2X-\$1.50, 3X-5X-\$2.50\*



Adult Sweatshirt S-XL \$14.00







772 - COMMON EASTERN BIRDS TO MOMO



729 - HOW TO IDENTIFY BIRDS



758 - EVERY SONG HAS A STORY







942 - BIRD SPLATS



575 - BIRDSONG











482 - BIRDING CURE





Youth Hoodie S-L \$14.00



Adult Zip Hoodie . :+\$3, 3X+\$6\* (Back Print)



Embroidered



Embroidered



Embroidered







Color Printed Pint Glass \$6.50

















475 - SISTER FLOWERS



511 - BLOOMING BEE











467 - AMERICA THE BEAUTIFUL



698 - GREEN THUMB GODDESS





Adult Tee S-XL \$9.50 2X-\$1.50, 3X-5X-\$2.50





Ladies Tee S-XL \$9.50 2X+\$1.50, 3X+\$2.50





Ladies Premium Tee S-XL \$11.50 2X+\$1.50, 3X+\$2.50\*



Youth Tee XS-L \$7.75\*\*



Adult Long Sleeve Tee S-XL \$11.00 2X-\$1.50, 3X-5X-\$2.50\*



Adult Sweatshirt S-XL \$14.00









Available in multiple colors:



#### 770 - MY FAVORITE COLOR - BUTTERFLIES