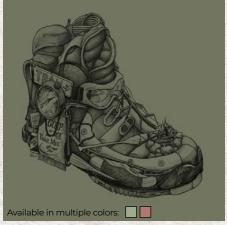

#### 757 - ADVENTURE BOOTS

759 - FAVORITE THING TO DO

Available in multiple colors:

762 - COULD BE WORSE

when you have friends, you have everything

Available in multiple colors:

775 - WHEN YOU HAVE FRIENDS

Available in multiple colors: