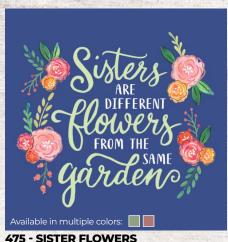

Color Printed Pint Glass \$6.50

475 - SISTER FLOWERS

511 - BLOOMING BEE

467 - AMERICA THE BEAUTIFUL

698 - GREEN THUMB GODDESS

Adult Tee S-XL \$9.50 2X-\$1.50, 3X-5X-\$2.50

Ladies Tee S-XL \$9.50 2X+\$1.50, 3X+\$2.50