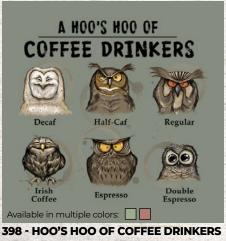

0 - NUT TODAY





744 - HOLD ON SQUIRREL





134 - MOST WANTED SQUIRRELS





654 - I'VE GOT YOUR BACK - SQUIRREL





252 - WHAT BIRDSEED?



















Tee S-XL \$11.50 2X+\$1.50, 3X+\$2.50\*







Adult Long Sleeve Tee S-XL \$11.00 2X-\$1.50, 3X-5X-\$2.50\*



Adult Sweatshirt S-XL \$14.00









765 - SING YOUR STORY











SQUIRRELS



251 - SQUIRREL YOGA





930 - FEED THE BIRDS





**422 - EXCUSE ME BEAR** 



**468 - CRAZY BIRD LADY** 















S-XL \$16.00 2X+\$2. 3X-5X+\$4\*



Youth Hoodie S-L \$14.00



Adult Zip Hoodie . 2X+\$3, 3X+\$6\* (Back Print)



Hat \$9.50 With Patch \$9.75



Embroidered





Engraved Pint Glass \$6.00



Color Printed Pint Glass \$6.50



Color Printed Shot Glass \$3.25



Color Printed Glass Ornament \$5.25



Tin Sign \$8.00





The squirrel ate all our Birdseed

excuse me

421 - EXCUSE ME BIRD TTTO







747 - SECRETLY JUDGING OTHERS 11000 E



678 - BIRD WHISPERER









**429 - IRRITABLE OWL SYNDROME** 









662 - NOT AN EARLY BIRD









24mo \$9.00









Youth Tee XS-L \$7.75\*\*



Adult Long Sleeve Tee S-XL \$11.00 2X-\$1.50, 3X-5X-\$2.50\*



Adult Sweatshirt S-XL \$14.00







772 - COMMON EASTERN BIRDS TO MOMO



729 - HOW TO IDENTIFY BIRDS



758 - EVERY SONG HAS A STORY







942 - BIRD SPLATS



575 - BIRDSONG











482 - BIRDING CURE





Youth Hoodie S-L \$14.00



Adult Zip Hoodie . :+\$3, 3X+\$6\* (Back Print)



Embroidered



Embroidered



Embroidered







Color Printed Pint Glass \$6.50

















475 - SISTER FLOWERS



511 - BLOOMING BEE











467 - AMERIC