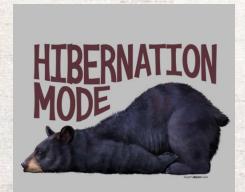

703 - URSA MAJOR

667 - HIBERNATION MODE

775 - WHEN YOU HAVE FRIENDS

**463 - GREAT OUTDOORS** 

OUTDOORS /

725 - LOG ON

2X+\$2. 3X-5X+\$4\*

Youth Hoodie S-L \$14.00