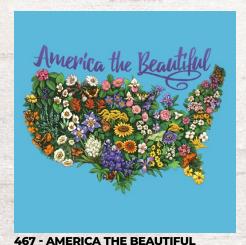

Color Printed Pint Glass \$6.50

475 - SISTER FLOWERS

511 - BLOOMING BEE

467 - AMERICA THE BEAUTIFUL

698 - GREEN THUMB GODDESS

Adult Tee S-XL \$9.50 2X-\$1.50, 3X-5X-\$2.50

Ladies Tee S-XL \$9.50 2X+\$1.50, 3X+\$2.50