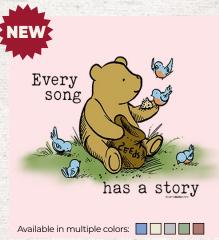

ZY BIRD LADY** 















S-XL \$16.00 2X+\$2. 3X-5X+\$4\*



Youth Hoodie S-L \$14.00



Adult Zip Hoodie . 2X+\$3, 3X+\$6\* (Back Print)



Hat \$9.50 With Patch \$9.75



Embroidered





Engraved Pint Glass \$6.00



Color Printed Pint Glass \$6.50



Color Printed Shot Glass \$3.25



Color Printed Glass Ornament \$5.25



Tin Sign \$8.00





The squirrel ate all our Birdseed

excuse me

421 - EXCUSE ME BIRD TTTO







747 - SECRETLY JUDGING OTHERS 11000 E



678 - BIRD WHISPERER









**429 - IRRITABLE OWL SYNDROME** 









662 - NOT AN EARLY BIRD









24mo \$9.00









Youth Tee XS-L \$7.75\*\*



Adult Long Sleeve Tee S-XL \$11.00 2X-\$1.50, 3X-5X-\$2.50\*



Adult Sweatshirt S-XL \$14.00







772 - COMMON EASTERN BIRDS TO MOMO



729 - HOW TO IDENTIFY BIRDS



758 - EVERY SONG HAS A STORY







942 - BIRD SPLATS



575 - BIRDSONG











482 - BIRDING CURE





Youth Hoodie S-L \$14.00



Adult Zip Hoodie . :+\$3, 3X+\$6\* (Back Print)



Embroidered



Embroidered



Embroidered







Color Printed Pint Glass \$6.50

















475 - SISTER FLOWERS



511 - BLOOMING BEE











467 - AMERICA THE BEAUTIFUL



698 - GREEN THUMB GODDESS





Adult Tee S-XL \$9.50 2X-\$1.50, 3X-5X-\$2.50





Ladies Tee S-XL \$9.50 2X+\$1.50, 3X+\$2.50





Ladies Premium Tee S-XL \$11.50 2X+\$1.50, 3X+\$2.50\*



Youth Tee XS-L \$7.75\*\*



Adult Long Sleeve Tee S-XL \$11.00 2X-\$1.50, 3X-5X-\$2.50\*



Adult Sweatshirt S-XL \$14.00









Available in multiple colors:



#### 770 - MY FAVORITE COLOR - BUTTERFLIES







717 - JUST DANDY





**7