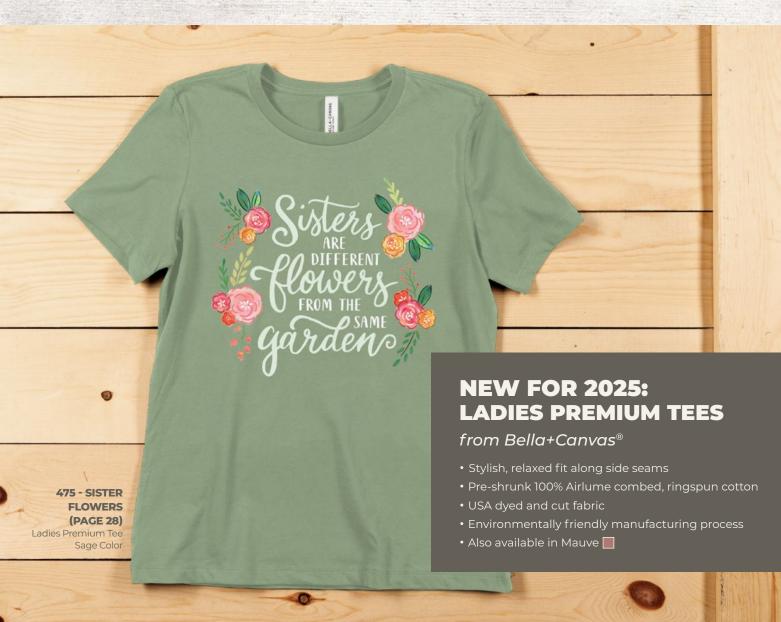

Color Printed Pint Glass \$6.50

475 - SISTER FLOWERS

511 - BLOOMING BEE

467 - AMERICA THE BEAUTIFUL

698 - GREEN THUMB GODDESS

Adult Tee S-XL \$9.50 2X-\$1.50, 3X-5X-\$2.50

Ladies Tee S-XL \$9.50 2X+\$1.50, 3X+\$2.50

Ladies Premium Tee S-XL \$11.50 2X+\$1.50, 3X+\$2.50\*

Youth Tee XS-L \$7.75\*\*

Adult Long Sleeve Tee S-XL \$11.00 2X-\$1.50, 3X-5X-\$2.50\*

Adult Sweatshirt S-XL \$14.00

Available in multiple colors: