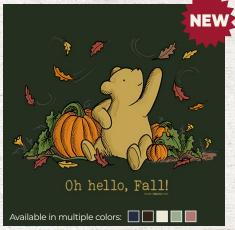

2X+\$2. 3X-5X+\$4\*

Youth Hoodie S-L \$14.00

Adult Zip Hoodie . :+\$3, 3X+\$6\* (Back Print)

Embroidered

Color Printed Pint Glass \$6.50

664 - MY FAVORITE COLOR IS FALL

784 - OH HELLO FALL

#### 783 - THE SMALL THINGS

697 - THE ORIGINAL NUTCRACKER

465 - HAPPY HOWL-IDAYS

**471 - WINTER IS FOR THE BIRDS** 

733 - MY FAVORITE COLOR IS CHRISTMAS

647 - BEARY & BRIGHT