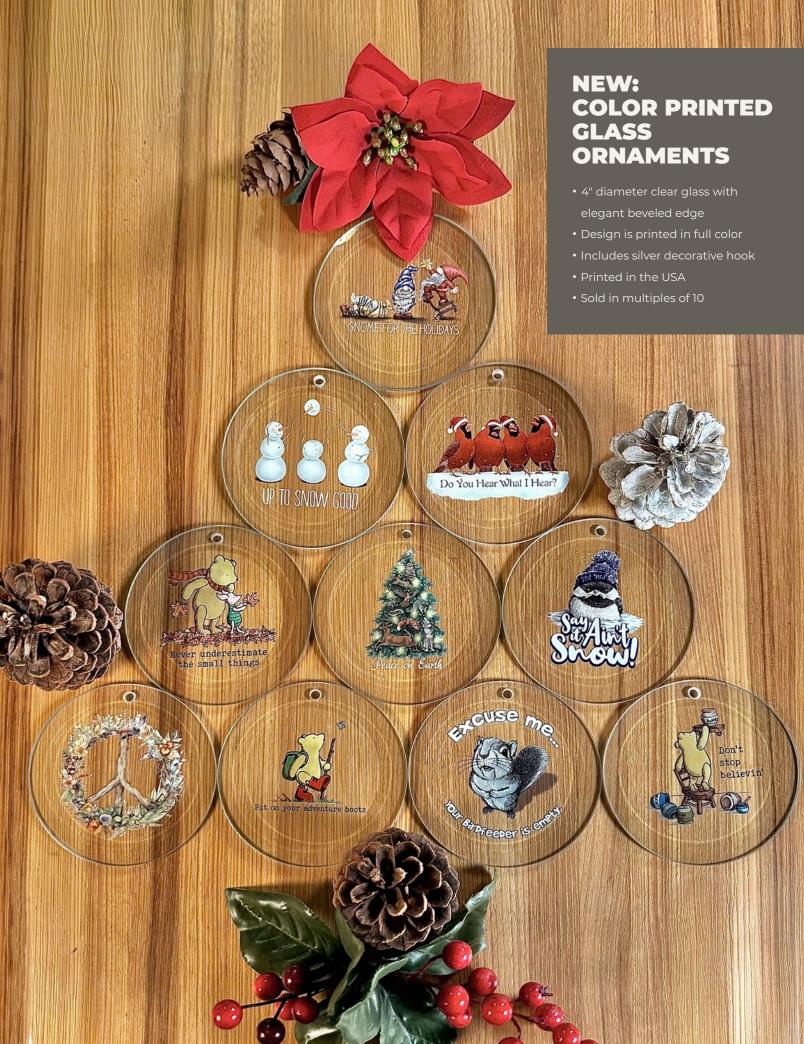

Color Printed Glass Ornament \$5.25

Tin Sign \$8.00

Online: www.esmtees.com - secure online ordering

PRODUCT T-shirts are heavyweight, preshrunk 100% cotton. (Sports Grey and heather colors are cotton/poly blend.) Sweatshirts INFORMATION: are heavyweight cotton/poly blend. Adult & Ladies sizes: S, M, L, XL, 2X. Select styles are available in 3X, 4X & 5X. Youth sizes: S, M, L. Select styles are available in XS & XL. Toddler sizes: 2T, 3T, 4T, 5/6T. Baby Bodysuit sizes: 6 mo, 12 mo, 18 mo, 24 mo. Hats are 100% cotton with cloth strap and adjustable brass buckle. Trucker hats have a poly/cotton twill front, nylon mesh back, and adjustable plastic snap closure. Beanies are one size fits most, 100% acrylic knit, 8" in height. Hats, Trucker Hats, and Beanies are either embroidered or affixed with a laser engraved, faux-leather patch. Mugs are 15 oz. ceramic, microwave and dishwasher safe, sold in multiples of 6. Pint Glasses are 16 oz. clear glass and sold in multiples of 4. Shot glasses are 1.75 oz. clear glass and sold in multiples of 12. All glassware is dishwasher safe and proudly made in the USA. Ornaments are clear glass, 4" diameter, and are printed in the USA. They include a silver decorative hook and are sold in multiples of 10. Tin Signs are 16" x 12.5" x 1/16", with predrilled 1/8" holes at each corner for mounting. They are color printed, with artfully weathered edges for a vintage look, and proudly made in the USA.