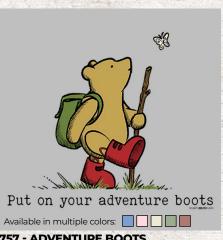

#### 757 - ADVENTURE BOOTS

759 - FAVORITE THING TO DO

Available in multiple colors:

762 - COULD BE WORSE

when you have friends, you have everything

Available in multiple colors:

775 - WHEN YOU HAVE FRIENDS

Available in multiple colors: