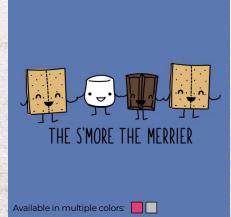

#### **483 - THE S'MORE THE MERRIER**

Tee S-XL \$11.50 2X+\$1.50, 3X+\$2.50\*

Adult Long Sleeve Tee S-XL \$11.00 2X-\$1.50, 3X-5X-\$2.50\*

Adult Sweatshirt

Baby Bodysuit 24mo \$9.00

515 - FOREST BE WITH YOU (BROWN)