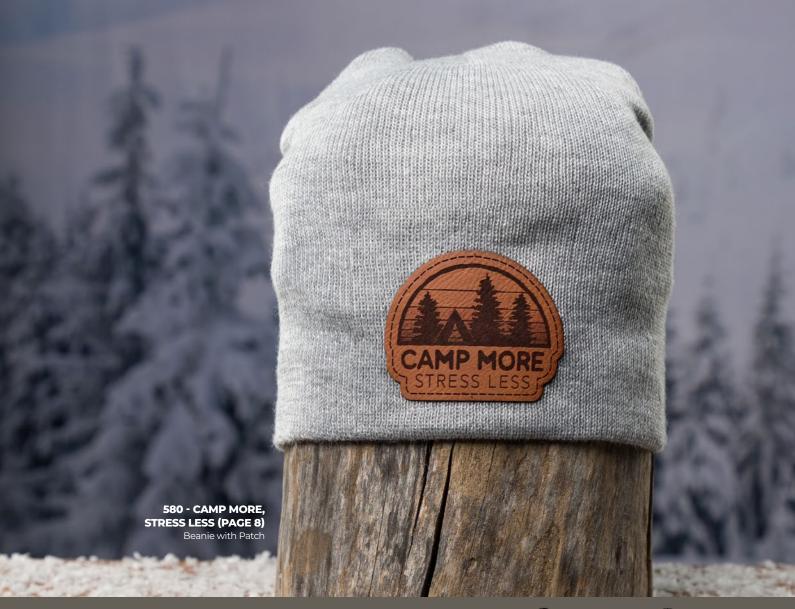

Youth Sweatshirt S-L \$11.00

Embroidered Hat \$9.50

**Embroidered** 

Beanie \$8.25

Hat with Patch \$9.75

Beanie with

Patch \$8.50

Embroidered
Trucker Hat \$9.75