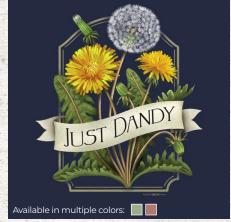

#### 770 - MY FAVORITE COLOR - BUTTERFLIES

717 - JUST DANDY

**767 - EASTERN BUTTERFLIES** 

704 - MY FAVORITE COLOR IS SPRING

727 - SWEET AS CAN BEE

97P 9TP

749 - EASILY DISTRACTED BY PLANTS

936 - PLAYS IN THE DIRT