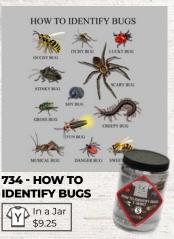

2T, 3T, 4T, 5/6T \$7.75

Adult Long Sleeve Tee S-XL \$11.00 2X-\$1.50, 3X-5X-\$2.50\*

Adult Sweatshirt S-XL \$14.00

734 - HOW TO IDENTIFY BUGS

582 - SOCIAL DISTANCING CHAMP

712 - GROUP THERAPY

658 - HUMAN NATURE