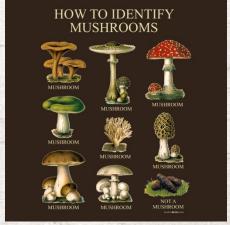

### 759 - FAVORITE THING TO DO

766 - MY FAVORITE COLOR IS FUNGI TTOOO

771 - MOREL OF THE STORY

769 - MUSHROOMS ARE CAP-TIVATING

204 - VINTAGE MUSHROOMS TT TO

692 - FINDERS KEEPERS

732 - HOW TO IDENTIFY MUSHROOMS