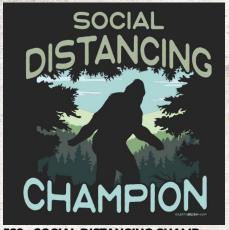

2T, 3T, 4T, 5/6T \$7.75

Adult Long Sleeve Tee S-XL \$11.00 2X-\$1.50, 3X-5X-\$2.50\*

Adult Sweatshirt S-XL \$14.00

734 - HOW TO IDENTIFY BUGS

582 - SOCIAL DISTANCING CHAMP

712 - GROUP THERAPY

658 - HUMAN NATURE