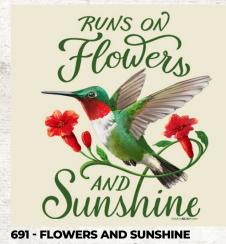

Color Printed Pint Glass \$6.50

475 - SISTER FLOWERS

511 - BLOOMING BEE

467 - AMERICA THE BEAUTIFUL

698 - GREEN THUMB GODDESS

Adult Tee S-XL \$9.50 2X-\$1.50, 3X-5X-\$2.50

Ladies Tee S-XL \$9.50 2X+\$1.50, 3X+\$2.50