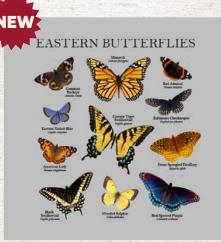

#### 770 - MY FAVORITE COLOR - BUTTERFLIES

717 - JUST DANDY

**767 - EASTERN BUTTERFLIES** 

704 - MY FAVORITE COLOR IS SPRING

727 - SWEET AS CAN BEE

97P 9TP

749 - EASILY DISTRACTED BY PLANTS

936 - PLAYS IN THE DIRT