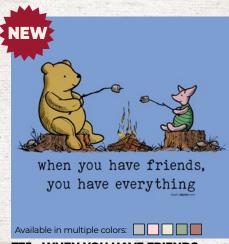

#### 757 - ADVENTURE BOOTS

759 - FAVORITE THING TO DO

Available in multiple colors:

762 - COULD BE WORSE

when you have friends, you have everything

Available in multiple colors:

775 - WHEN YOU HAVE FRIENDS

Available in multiple colors:

Foodie

Available in multiple colors:

**781 - FOODIE** 

779 - TOGETHERY HOLIDAY

friends stick together

like hunny

Available in multiple colors:

Oh hello, Fall!