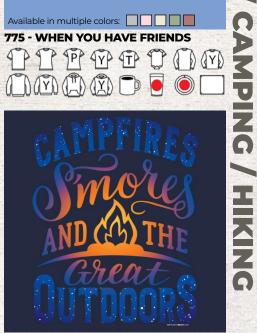

703 - URSA MAJOR

667 - HIBERNATION MODE

775 - WHEN YOU HAVE FRIENDS

**463 - GREAT OUTDOORS** 

OUTDOORS /

725 - LOG ON

2X+\$2. 3X-5X+\$4\*

Youth Hoodie S-L \$14.00