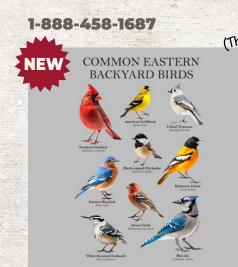

24mo \$9.00

Youth Tee XS-L \$7.75\*\*

Adult Long Sleeve Tee S-XL \$11.00 2X-\$1.50, 3X-5X-\$2.50\*

Adult Sweatshirt S-XL \$14.00

772 - COMMON EASTERN BIRDS TO MOMO

729 - HOW TO IDENTIFY BIRDS

758 - EVERY SONG HAS A STORY